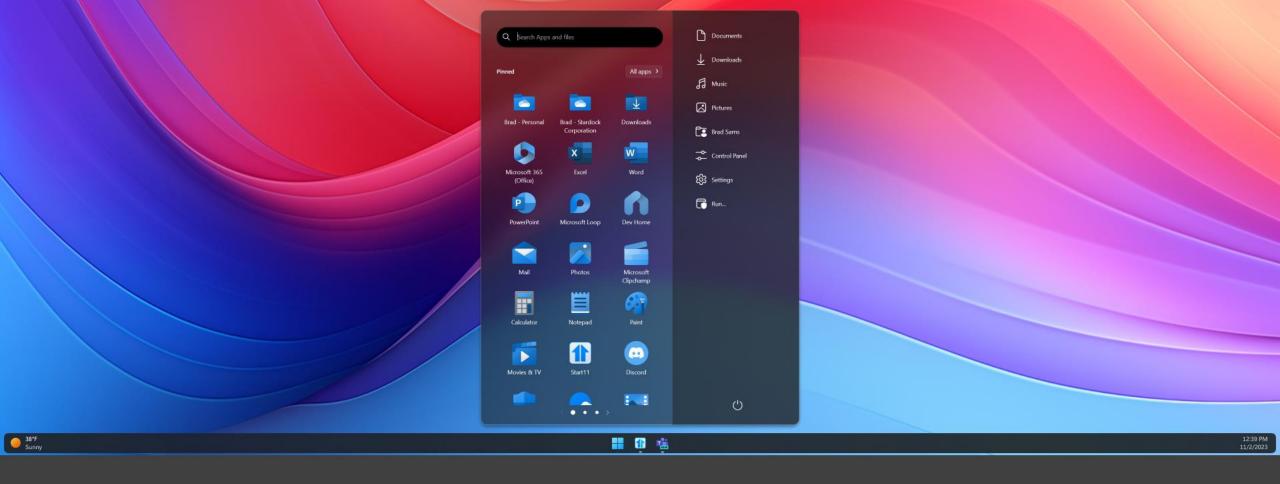

#### **Three New Start Menu Designs**

- Launcher Designed to match mobile devices, Launcher is a clean and minimal Start experience.
- **App** Created for those who want the fastest access to their applications with two options for navigation.
- **Pro** For the professional who wants a modern style that looks good at home or the office.

# Tabs, Groups, Pages

- **App Canvas** All of the new styles have an app canvas that allows the user to create a Start menu layout that matches their exact specification
- **Pages** Add pages to the app canvas to create a clean and simple layout.
- **Tabs** Add tabs to your Start menu layout for a powerful interface for organizing your applications.
- **Groups** Bring the contents of any folder into your Start menu with a Group, such as your Downloads folder.
- Folders By dragging an icon on top of another, a folder of apps can also be created in the app canvas.