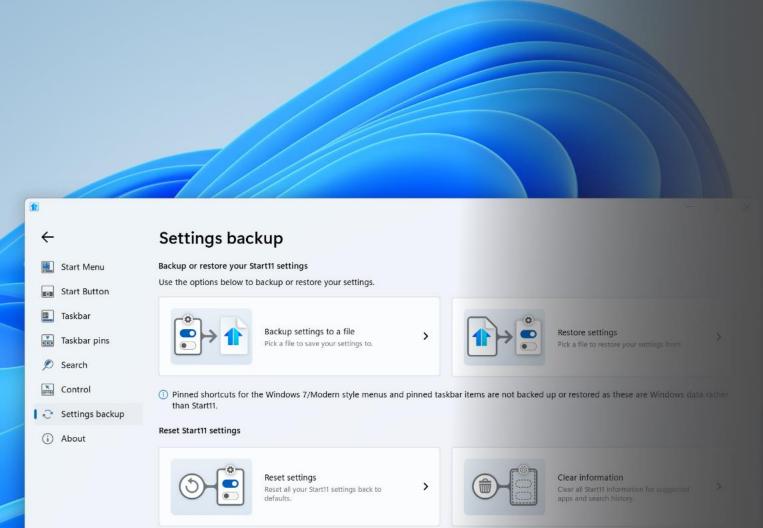

#### **Quality of Life**

- Easily backup your Start menu configurations to a single file.
- Loading a configuration from file makes it easy to bring your Start menu to a new machine.
- Reset all your settings with a single click for when you feel like getting a fresh start.
- Clear your information from Start11 to remove any queries from the search history or suggested apps.