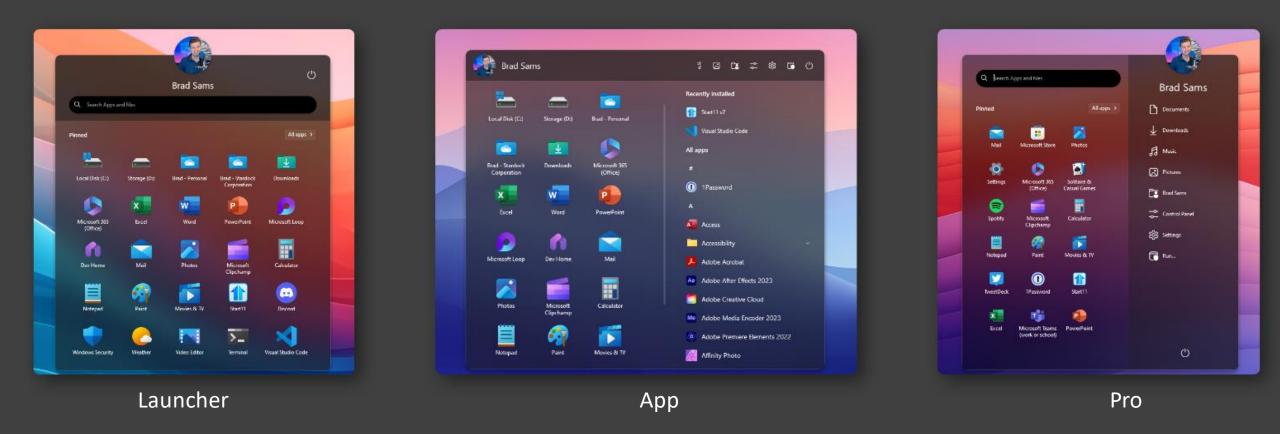

#### **Three New Start Menu Designs**

- Launcher Designed to match mobile devices, Launcher is a clean and minimal Start experience.
- **App** Created for those who want the fastest access to their applications with two options for navigation.
- **Pro** For the professional who wants a modern style that looks good at home or the office.