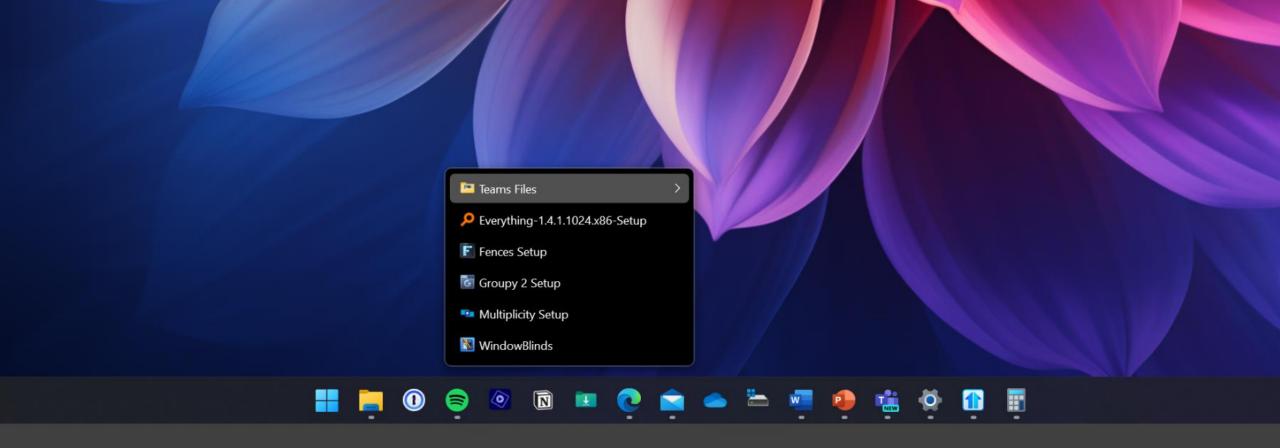

### **Taskbar Pinning**

- Folder Menu Pin any folder to the taskbar to access the contents without opening File Explorer
- **Pin Files or Folders** Pin any file or folder directly to the taskbar for instant access to frequently used content.
- **Drives** Add a local or network drive to the taskbar for fast access to local or networked storage.