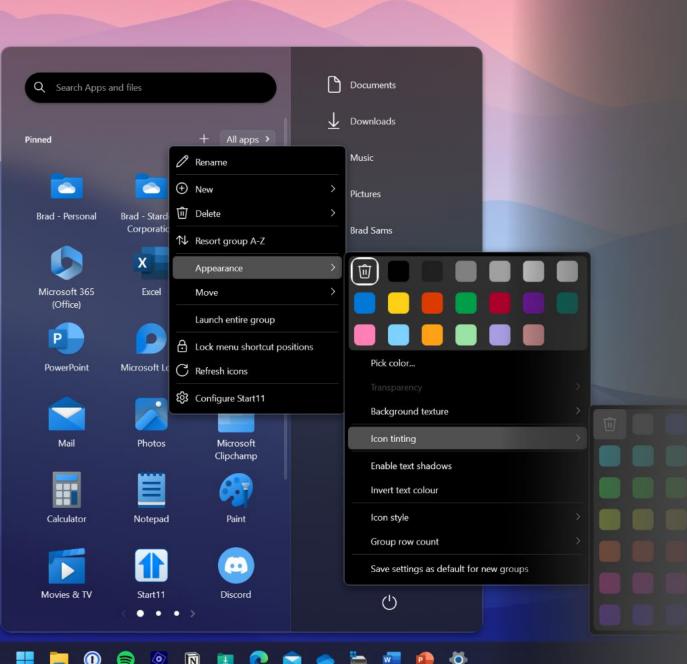

# Customization

- Fully customize nearly every aspect of the Start menu including shortcuts, color, transparency, size, and more.
- Create a uniform icon experience with icon tinting that allows you to apply coloring the Start menu icons.
- Change the Start menu background texture or add your own background image for a truly unique design.
- Adjust the icon size to create a dense layout or make the icons larger for easier tapping on touchscreen devices.
- Lock your configuration to stop accidental changes to your layout.
- And a lot more, nearly every component of the Start menu can be altered in various ways to help users create their perfect Start menu.