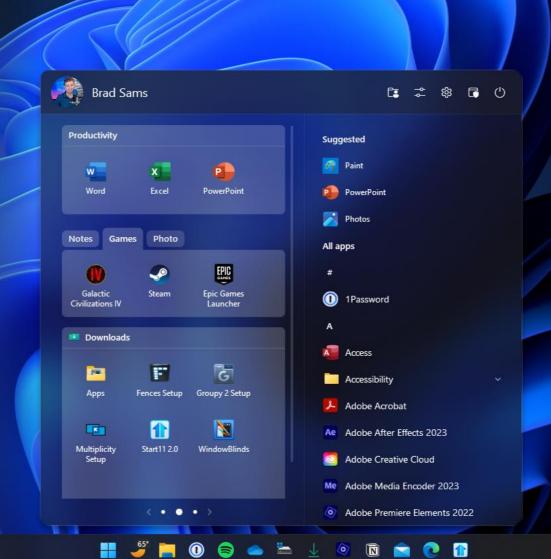

#### **Three New Start Menu Designs**

- Launcher Designed to match mobile devices, Launcher is a clean and minimal Start experience.
- **App** Created for those who want the fastest access to their applications with two options for navigation.
- **Pro** For the professional who wants a modern style that looks good at home or the office.

# Tabs, Groups, Pages

- **App Canvas** All of the new styles have an app canvas that allows the user to create a Start menu layout that matches their exact specification
- **Pages** Add pages to the app canvas to create a clean and simple layout.
- **Tabs** Add tabs to your Start menu layout for a powerful interface for organizing your applications.
- **Groups** Bring the contents of any folder into your Start menu with a Group, such as your Downloads folder.
- Folders By dragging an icon on top of another, a folder of apps can also be created in the app canvas.