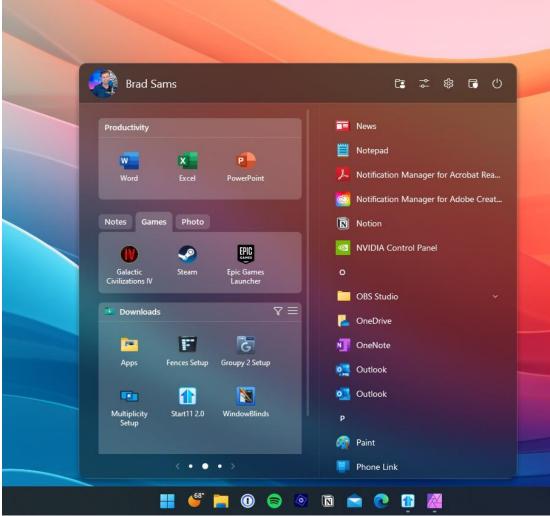

#### **Three New Start Menu Designs**

- Launcher Designed to match mobile devices, Launcher is a clean and minimal Start experience.
- **App** Created for those who want the fastest access to their applications with two options for navigation.
- **Pro** For the professional who wants a modern style that looks good at home or the office.

# Tabs, Groups, Pages

- **App Canvas** All of the new styles have an app canvas that allows the user to create a Start menu layout that matches their exact specification
- **Pages** Add pages to the app canvas to create a clean and simple layout.
- **Tabs** Add tabs to your Start menu layout for a powerful interface for organizing your applications.
- **Groups** Bring the contents of any folder into your Start menu with a Group, such as your Downloads folder.
- Folders By dragging an icon on top of another, a folder of apps can also be created in the app canvas.

# Customization

- Fully customize nearly every aspect of the Start menu including shortcuts, color, transparency, size, and more.
- Create a uniform icon experience with icon tinting that allows you to apply coloring the Start menu icons.
- Change the Start menu background texture or add your own background image for a truly unique design.
- Adjust the icon size to create a dense layout or make the icons larger for easier tapping on touchscreen devices.
- Lock your configuration to stop accidental changes to your layout.
- And a lot more, nearly every component of the Start menu can be altered in various ways to help users create their perfect Start menu.