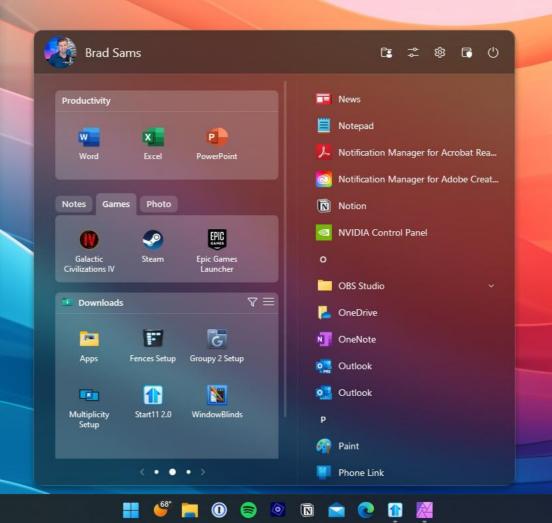

#### **Three New Start Menu Designs**

- Launcher Designed to match mobile devices, Launcher is a clean and minimal Start experience.
- **App** Created for those who want the fastest access to their applications with two options for navigation.
- **Pro** For the professional who wants a modern style that looks good at home or the office.

# Tabs, Groups, Pages

- **App Canvas** All of the new styles have an app canvas that allows the user to create a Start menu layout that matches their exact specification
- **Pages** Add pages to the app canvas to create a clean and simple layout.
- **Tabs** Add tabs to your Start menu layout for a powerful interface for organizing your applications.
- **Groups** Bring the contents of any folder into your Start menu with a Group, such as your Downloads folder.
- Folders By dragging an icon on top of another, a folder of apps can also be created in the app canvas.

# Customization

- Fully customize nearly every aspect of the Start menu including shortcuts, color, transparency, size, and more.
- Create a uniform icon experience with icon tinting that allows you to apply coloring the Start menu icons.
- Change the Start menu background texture or add your own background image for a truly unique design.
- Adjust the icon size to create a dense layout or make the icons larger for easier tapping on touchscreen devices.
- Lock your configuration to stop accidental changes to your layout.
- And a lot more, nearly every component of the Start menu can be altered in various ways to help users create their perfect Start menu.