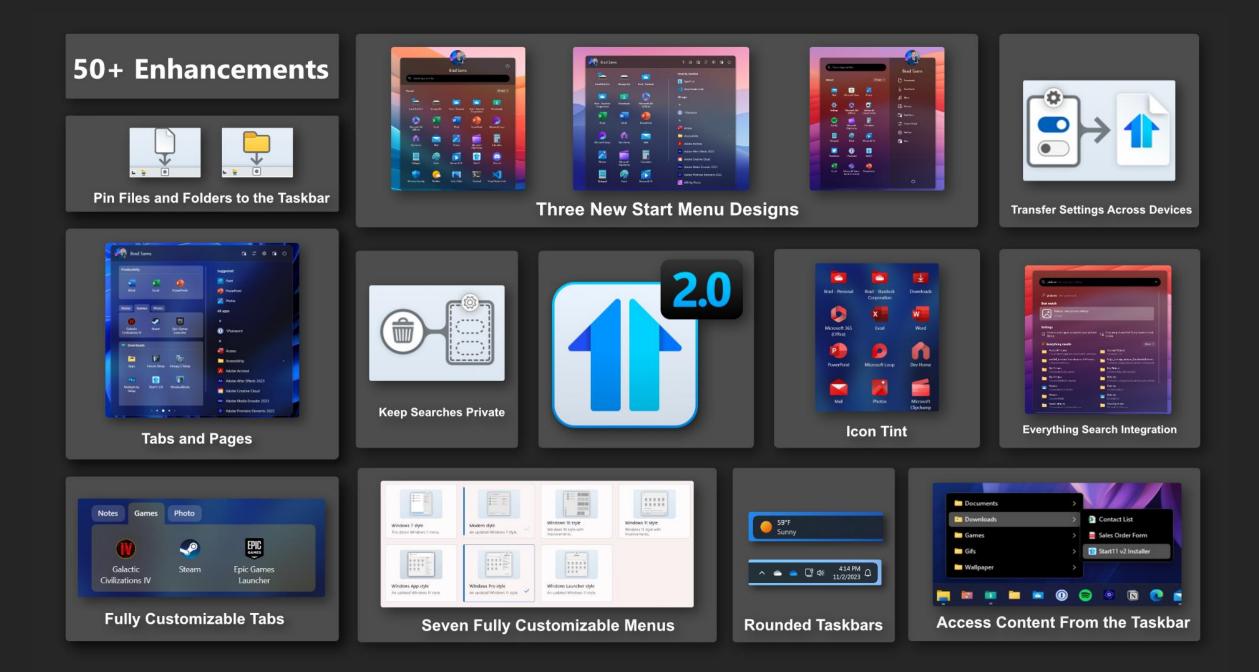

#### **Three New Start Menu Designs**

- Launcher Designed to match mobile devices, Launcher is a clean and minimal Start experience.
- **App** Created for those who want the fastest access to their applications with two options for navigation.
- **Pro** For the professional who wants a modern style that looks good at home or the office.

# Tabs, Groups, Pages

- **App Canvas** All of the new styles have an app canvas that allows the user to create a Start menu layout that matches their exact specification
- **Pages** Add pages to the app canvas to create a clean and simple layout.
- **Tabs** Add tabs to your Start menu layout for a powerful interface for organizing your applications.
- **Groups** Bring the contents of any folder into your Start menu with a Group, such as your Downloads folder.
- Folders By dragging an icon on top of another, a folder of apps can also be created in the app canvas.

# Customization

- Fully customize nearly every aspect of the Start menu including shortcuts, color, transparency, size, and more.
- Create a uniform icon experience with icon tinting that allows you to apply coloring the Start menu icons.
- Change the Start menu background texture or add your own background image for a truly unique design.
- Adjust the icon size to create a dense layout or make the icons larger for easier tapping on touchscreen devices.
- Lock your configuration to stop accidental changes to your layout.
- And a lot more, nearly every component of the Start menu can be altered in various ways to help users create their perfect Start menu.

### **Taskbar Pinning**

- Folder Menu Pin any folder to the taskbar to access the contents without opening File Explorer
- **Pin Files or Folders** Pin any file or folder directly to the taskbar for instant access to frequently used content.
- **Drives** Add a local or network drive to the taskbar for fast access to local or networked storage.

# **Enhanced Search**

- **Organized** Search results that are easy to see and understand with results grouped by their function or content type.
- **Everything** Everything search results are integrated natively into Start11 v2 making it easier to use the best search engine for Windows.\*
- **Browser Tabs** Open browser tabs will appear in your search results if related to your search.
- Nothing Else When searching, you will only see your content and nothing that is being promoted by a third-party service.

### **Rounded Taskbars**

- **Modern Style** Everything in Windows 11 has rounded corners but the taskbar, Start11 v2 allows you to round the taskbar corners and create a floating design that freshens up the desktop.
- **Change the Size** Easily adjust the vertical height of the taskbar and icons or add a custom background texture.
- Create Your Style Change the color, transparency, blur and a lot more.

#### **Quality of Life**

- Easily backup your Start menu configurations to a single file.
- Loading a configuration from file makes it easy to bring your Start menu to a new machine.
- Reset all your settings with a single click for when you feel like getting a fresh start.
- Clear your information from Start11 to remove any queries from the search history or suggested apps.